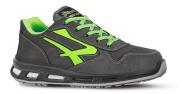

## DESCRIPTION

Safety shoes low, light and comfortable U-Power of the Red Lion range, with upper in natural nubuck leather, aluminum toecap, ultra-breathable, water-repellent, anti-puncture, anti-slip and PU / PU infinergy sole.

| UPPER                               | L |
|-------------------------------------|---|
| Soft nubuck water repellent leather | V |

PIERCE-RESISTANCE Save & Flex PLUS ®, pierce resistant "non metal"

**SOLE** PU/PU and Infinergy® **LINING** WingTex® air tunnel

FOOTBED U-POWER original

**FIT** Natural Confort 11 Mondopoint SAFETY TOE CAP AirToe Aluminium

INTERSOLE Consisting of soft E-TPU Infinergy® foam

SIZE 35-48 (UK: 2-13)

inergy. Sav