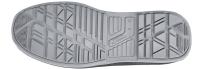

| UPPER                               | L |
|-------------------------------------|---|
| Soft nubuck water repellent leather | V |

PIERCE-RESISTANCE Save & Flex PLUS ®, pierce resistant "non metal"

**SOLE** PU/PU and Infinergy® **LINING** WingTex® air tunnel