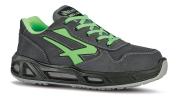

## DESCRIPTION

Safety shoes low, light and comfortable U-Power of the Red Carpet range, with upper in natural nubuck leather, aluminum toecap, ultra-breathable, water-repellent, anti-puncture, anti-slip sole.

| UPPER                               | LINING  |
|-------------------------------------|---------|
| Soft nubuck water repellent leather | WingTex |

PIERCE-RESISTANCE Save & Flex PLUS®, pierce resistant

"non metal" SOLE

PU compact Antislip, antistatic and oil resistant

ngTex® air tunnel

FOOTBED WOW GEL

FIT Natural Confort 11 Mondopoint SAFETY TOE CAP AirToe Aluminium

INTERSOLE Consisting of soft E-TPU Red Carpet foam