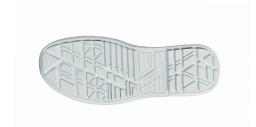

| PIERCE-RESISTANCE | FOOTBED | INTERSOLE |
|-------------------|---------|-----------|
|                   |         |           |

Not present U-POWER original Consisting of soft E-TPU Infinergy®

foam

SOLE FIT SIZE

PU/PU and Infinergy® Natural Confort 11 Mondopoint 35-46 (UK: 2-11)