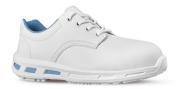

## **DESCRIPTION**

White Safety shoes low, light and comfortable U-Power of the Red Lion range, totally "metal free", with New safety dry upper, composite toecap, water-repellent, anti-slip and PU / PU infinergy sole.

| UPPER                           | LINING              | SAFETY TOE CAP   |
|---------------------------------|---------------------|------------------|
| Water repellent, breathable New | WingTex® air tunnel | AirToe Composite |
| Safety Dry                      |                     |                  |